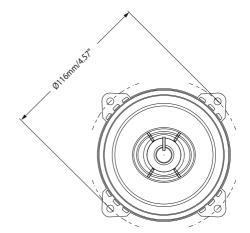

sible domestic agency are valid. The warranty terms can be called up from www.blaupunkt.com.

#### **Safety Notes**

Please observe the following safety notes during the installation and connection.

- Disconnect the negative pole of the battery! Observe the safety notes of the vehicle manufacturer.
- When you drill holes, ensure that you do not damage any vehicle components.
- Use cable glands for holes with sharp edges.
- Leave ample clearance between the cables and other harnesses.
- An incorrect installation can result in malfunctions of the electronic vehicle systems or your car sound system.

#### **Recycling and disposal**

X

Please use the return and collection systems available to dispose of the product.

Subject to changes!

#### Installation



### Technical data

# ICx 402





## Performance ICx 402

| Peak power handling | 180 watts        |
|---------------------|------------------|
| RMS power handling  | 25 watts         |
| Impedance           | 4 ohms           |
| Frequency response  | 80-20,000 Hz     |
| Sensitivity         | 90 dB (2.83 V/m) |