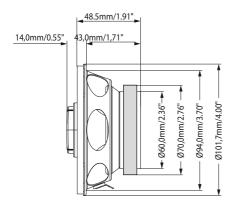

onsible domestic agency are valid. The warranty terms can be called up from www.blaupunkt.com.

#### **Safety Notes**

Please observe the following safety notes during the installation and connection.

- Disconnect the negative pole of the battery! Observe the safety notes of the vehicle manufacturer.
- When you drill holes, ensure that you do not damage any vehicle components.
- Use cable glands for holes with sharp edges.
- Leave ample clearance between the cables and other harnesses.
- An incorrect installation can result in malfunctions of the electronic vehicle systems or your car sound system.

#### **Recycling and disposal**

X

Please use the return and collection systems available to dispose of the product.

Subject to changes!

#### Installation



### Technical data

# ICx 402





## Performance ICx 402

| Peak power handling | 180 watts        |
|---------------------|------------------|
| RMS power handling  | 25 watts         |
| Impedance           | 4 ohms           |
| Frequency response  | 80-20,000 Hz     |
| Sensitivity         | 90 dB (2.83 V/m) |