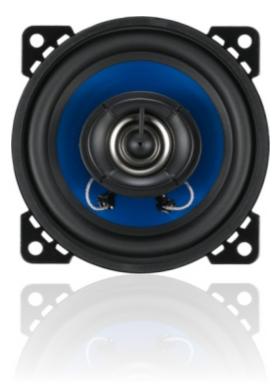

# ICx 402

## Performance ICx 402

| Peak power handling | 180 watts        |
|---------------------|------------------|
| RMS power handling  | 25 watts         |
| Impedance           | 4 ohms           |
| Frequency response  | 80-20,000 Hz     |
| Sensitivity         | 90 dB (2.83 V/m) |