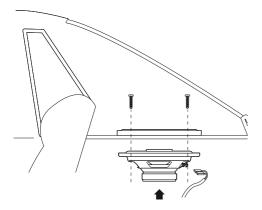

#### Installation

#### **Safety Notes**

Please observe the following safety notes during the installation and connection.

- Disconnect the negative pole of the battery! Observe the safety notes of the vehicle manufacturer.
- When you drill holes, ensure that you do not damage any vehicle components.
- Use cable glands for holes with sharp edges.
- Leave ample clearance between the cables and other harnesses.
- An incorrect installation can result in malfunctions of the electronic vehicle systems or your car sound system.